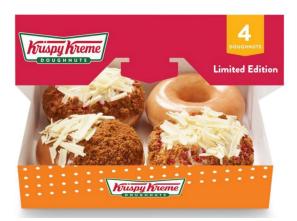

This issue only concerns the following product: pre-packed 4 pack

Purchase locations affected – Asda Grantham, Tesco Boston, Morrisons Lincoln, Nottingham Beeston, Sainsbury Beeston, Sainsbury Chaddesden, Sainsbury Lincoln, Sainsbury Melton Mowbray, Sainsbury Worksop, Tesco Leicester Hamilton, Sainsbury Hinkley, Sainsbury Kimberley, Sainsbury Loughborough, Sainsbury Matlock, Sainsbury Ripley, Sainsbury Swadlincote, Sainsbury Tamworth, Sainsbury Wigston.

## Our advice to consumers

If you have bought the above product, please note that this box contains 2 Reese's doughnuts (containing peanuts) and 2 Original Glazed doughnuts. These doughnuts are not suitable for customers with a peanut allergy. If you would like to contact Krispy Kreme customer services with where you bought this product, photo / batch number for a full refund please email: customercare@krispykreme.co.uk or phone 01276 601170.